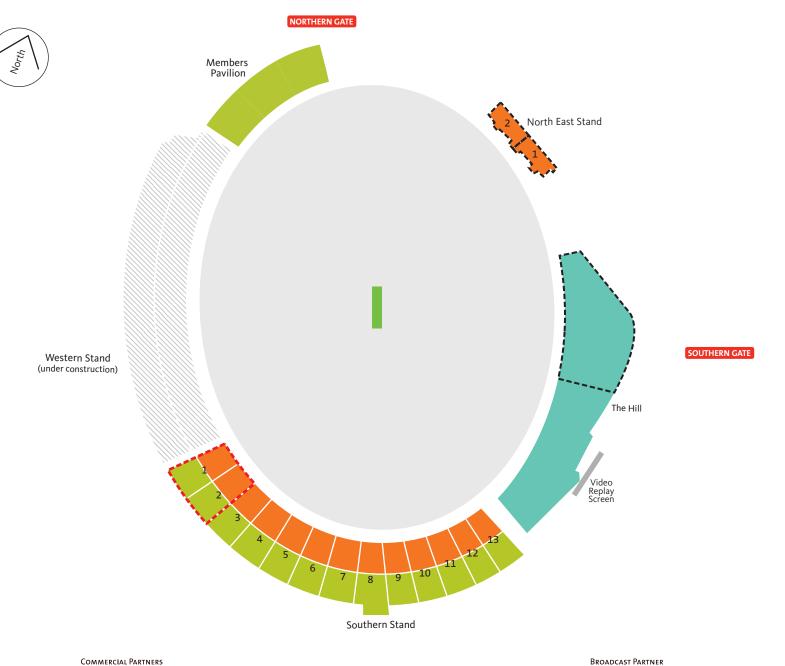

## **BELLERIVE OVAL**

Derwent St, Bellerive TAS 7108

## **SATURDAY 14 MARCH 2015** AUSTRALIA v QUALIFIER 3

Day/Night

KEY

Category A

Category B

General Admission | Grassy embankment and limited seating

Alcohol Free Zone

Family Zone (Alcohol Free)

## Please be aware Bellerive Oval is currently under development so this map may be subject to change.

This Venue Map is to be used as a guide only and is not drawn to scale. It provides a representation of the current venue layout for this match and actual venue structures may differ. Seating, price categories, and pitch locations may change at any time prior to the match.