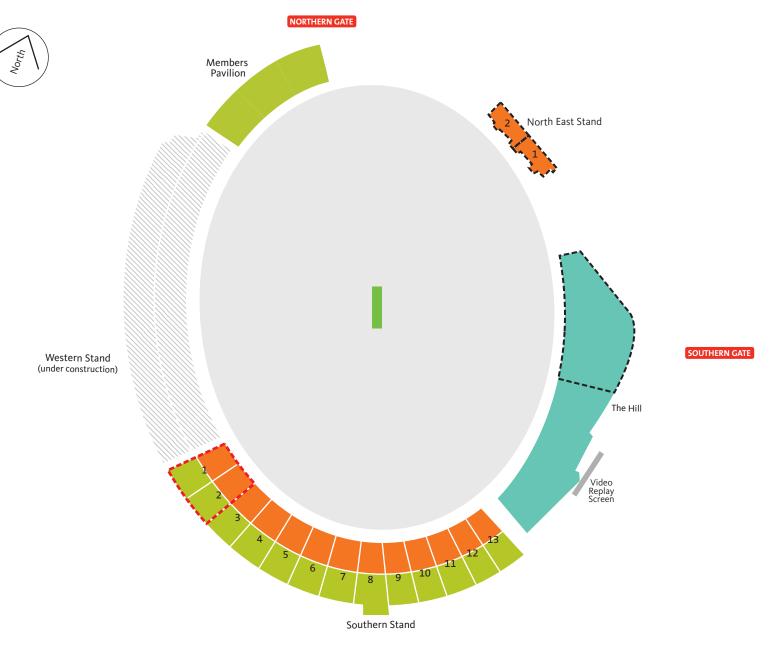

## **BELLERIVE OVAL**

Derwent St, Bellerive TAS 7108

## WEDNESDAY 11 MARCH 2015 SRI LANKA v QUALIFIER 3

Day/Night

KEY

Category A

Category B

General Admission | Grassy embankment and limited seating

[] Alcohol Free Zone

Family Zone (Alcohol Free)

## Please be aware Bellerive Oval is currently under development so this map may be subject to change.

This Venue Map is to be used as a guide only and is not drawn to scale. It provides a representation of the current venue layout for this match and actual venue structures may differ. Seating, price categories, and pitch locations may change at any time prior to the match.