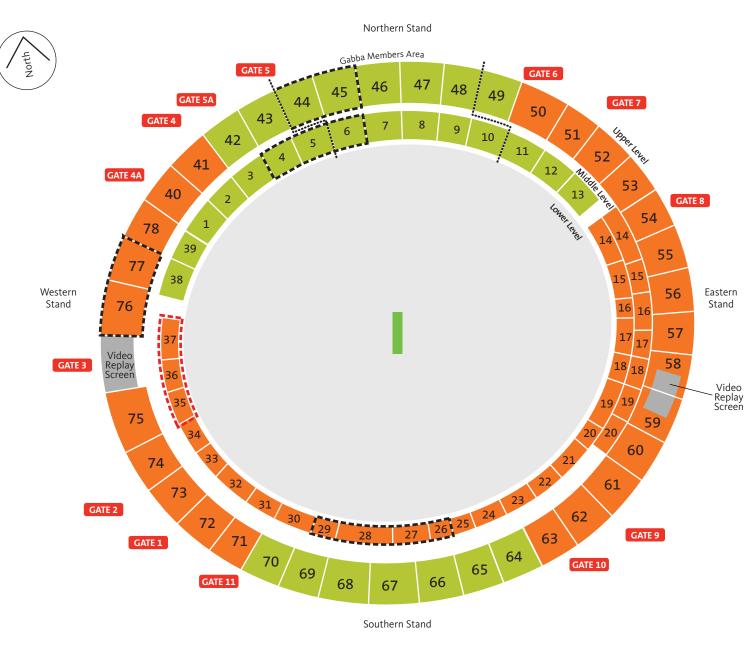

## **THE GABBA**

411 Vulture St Woolloongabba QLD 4102 **WEDNESDAY 25 FEBRUARY 2015** IRELAND v QUALIFIER 4 Day/Night

This Venue Map is to be used as a guide only and is not drawn to scale. It provides a representation of the current venue layout for this match and actual venue structures may differ. Seating, price categories, and pitch locations may change at any time prior to the match.