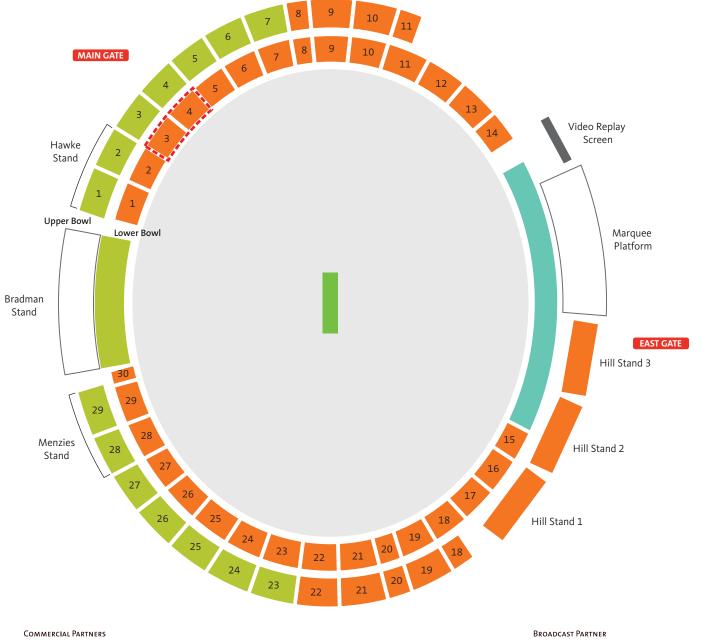

## **MANUKA OVAL**

Manuka Circle, Griffith ACT 2603

## **WEDNESDAY 18 FEBRUARY 2015**BANGLADESH v AFGHANISTAN

Day/Night

## KEY

Category A

General Admission | Grassy embankment

## Please be aware Manuka Oval is currently under development so this map may be subject to change.

This Venue Map is to be used as a guide only and is not drawn to scale. It provides a representation of the current venue layout for this match and actual venue structures may differ. Seating, price categories, and pitch locations may change at any time prior to the match.