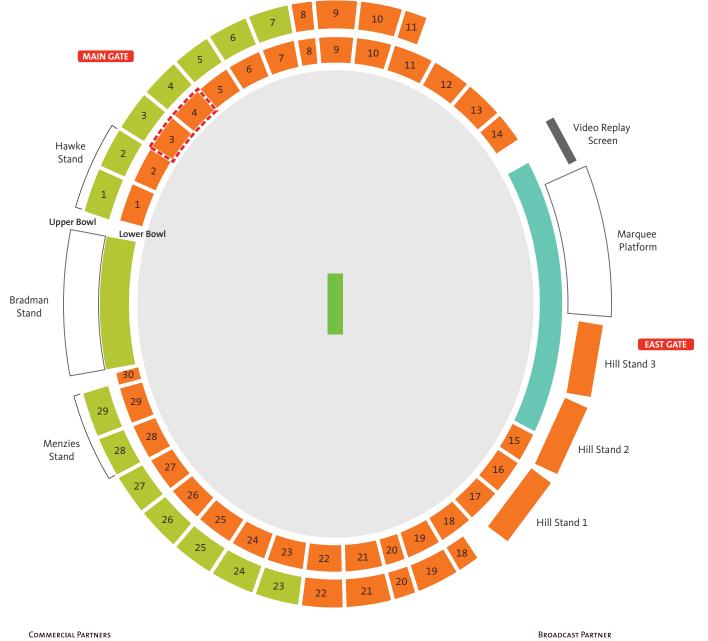

## **MANUKA OVAL**

Manuka Circle, Griffith ACT 2603

## TUESDAY 3 MARCH 2015 SOUTH AFRICA V IRELAND

Day/Night

## KEY

Category A

Category B

General Admission | Grassy embankment

Family Zone (Alcohol Free)

## Please be aware Manuka Oval is currently under development so this map may be subject to change.

This Venue Map is to be used as a guide only and is not drawn to scale. It provides a representation of the current venue layout for this match and actual venue structures may differ. Seating, price categories, and pitch locations may change at any time prior to the match.