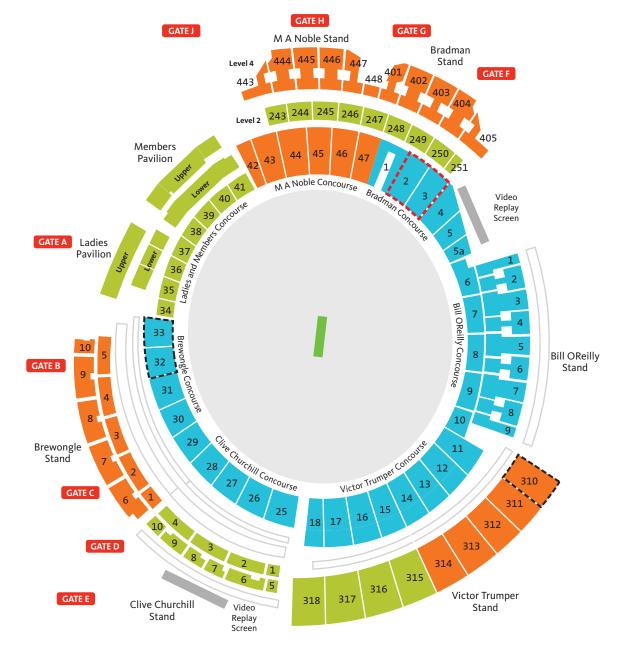

## SYDNEY CRICKET GROUND

Driver Ave, Moore Park NSW 2021

## FRIDAY 13 MARCH 2015 ENGLAND v AFGHANISTAN

Day/Night

KEY

Category A

Category B

Category C

Alcohol Free Zone

Family Zone (Alcohol Free)

## Please be aware SCG is currently under development so this map may be subject to change.

This Venue Map is to be used as a guide only and is not drawn to scale. It provides a representation of the current venue layout for this match and actual venue structures may differ. Seating, price categories, and pitch locations may change at any time prior to the match.