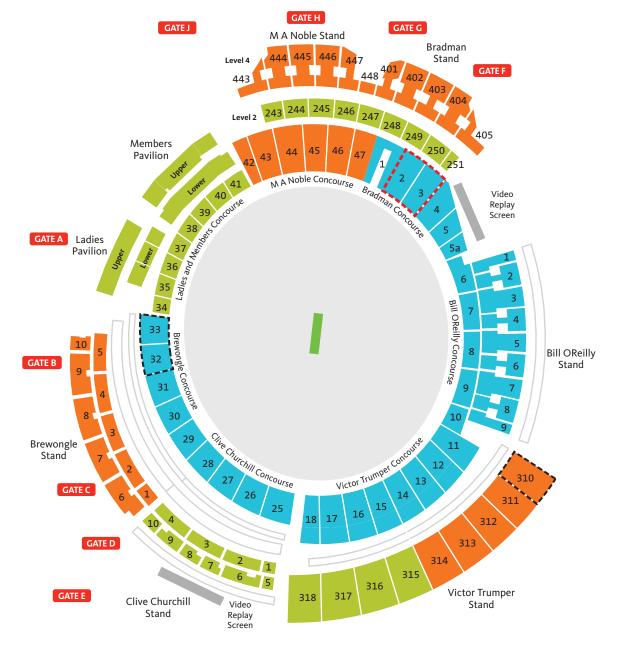

## SYDNEY CRICKET GROUND

Driver Ave, Moore Park NSW 2021

## FRIDAY 27 FEBRUARY 2015 SOUTH AFRICA V WEST INDIES

Day/Night

KEY

Category A

Category B

Category C

Alcohol Free Zone

Family Zone (Alcohol Free)

## Please be aware SCG is currently under development so this map may be subject to change.

This Venue Map is to be used as a guide only and is not drawn to scale. It provides a representation of the current venue layout for this match and actual venue structures may differ. Seating, price categories, and pitch locations may change at any time prior to the match.