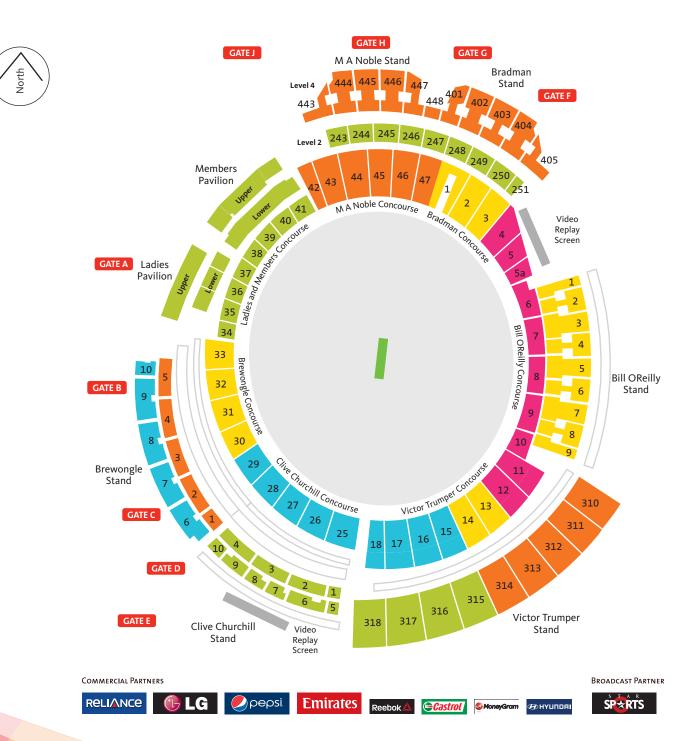

## SYDNEY CRICKET GROUND

Driver Ave, Moore Park NSW 2021

**THURSDAY 26 MARCH 2015** SEMI-FINAL 2 TBD v TBD Day/Night

## Please be aware SCG is currently under development so this map may be subject to change.

This Venue Map is to be used as a guide only and is not drawn to scale. It provides a representation of the current venue layout for this match and actual venue structures may differ. Seating, price categories, and pitch locations may change at any time prior to the match.

ICC Development (International) Ltd and Cricket World Cup 2015 Ltd reserve the right in their absolute discretion to change or amend the fixture (teams, venues, match start times, match dates) at any time, without notice.