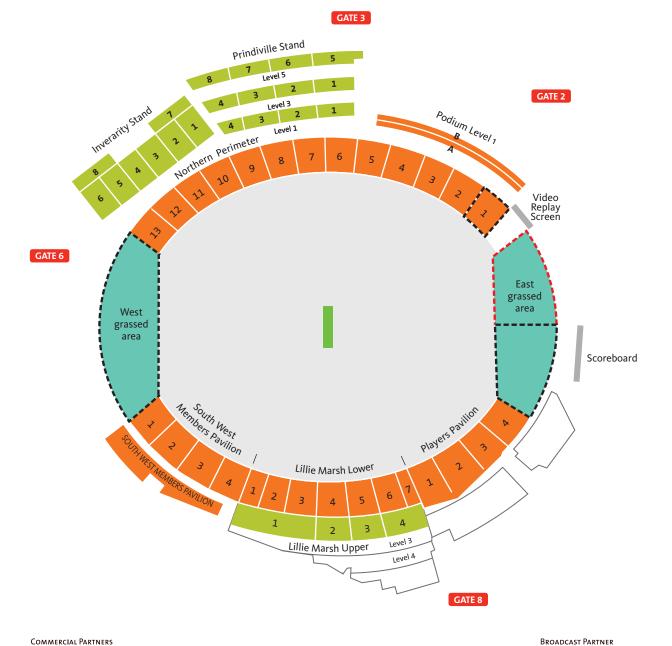

This Venue Map is to be used as a guide only and is not drawn to scale. It provides a representation of the current venue layout for this match and actual venue structures may differ. Seating, price categories, and pitch locations may change at any time prior to the match.