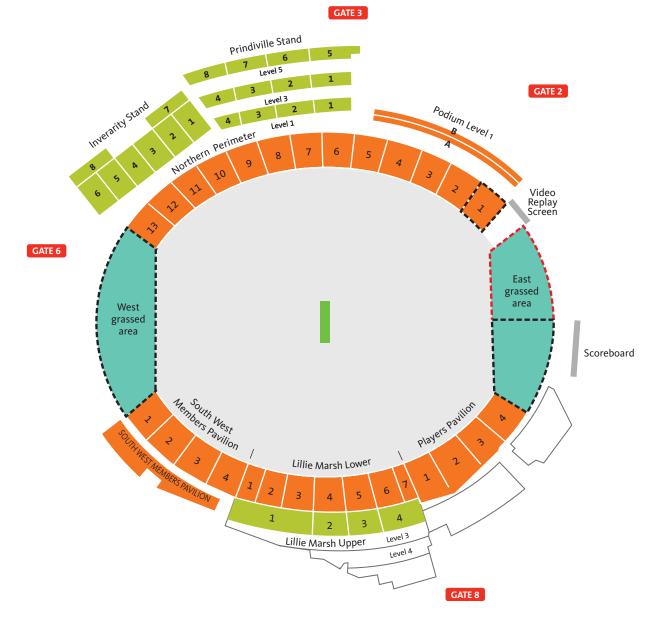

## **WACA**

Gate 2, Nelson Crescent, East Perth WA 6004

## **SATURDAY 28 FEBRUARY 2015** INDIA v QUALIFIER 4

Day/Night

KEY

Category A

Category B

General Admission | Grassy embankment

[] Alcohol Free Zone

Family Zone (Alcohol Free)

This Venue Map is to be used as a guide only and is not drawn to scale. It provides a representation of the current venue layout for this match and actual venue structures may differ. Seating, price categories, and pitch locations may change at any time prior to the match.