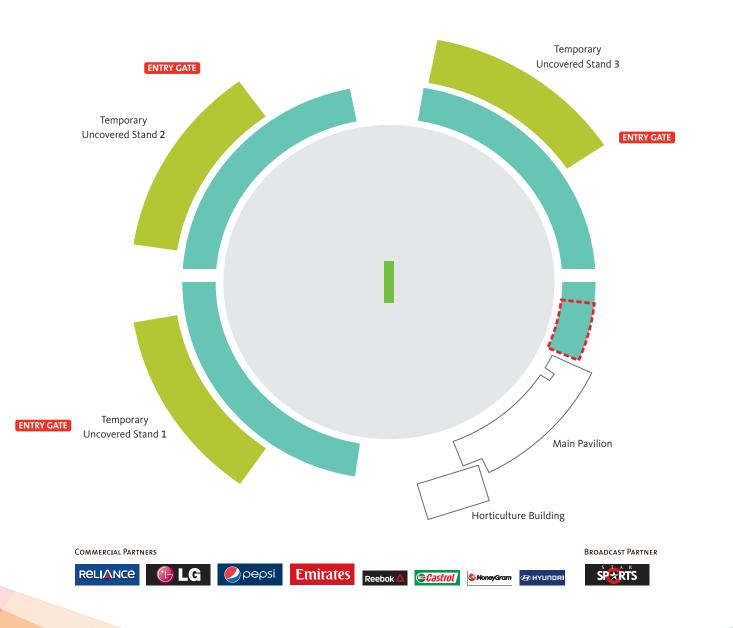

## HAGLEY OVAL Hagley Park, Christchurch TBC SATURDAY 21 FEBRUARY 2015 PAKISTAN v WEST INDIES Day KEY Category A General Admission | Grassy embankment

## Please be aware the Hagley Oval is currently under development so this map may be subject to change.

This Venue Map is to be used as a guide only and is not drawn to scale. It provides a representation of the current venue layout for this match and actual venue structures may differ. Seating, price categories, and pitch locations may change at any time prior to the match.