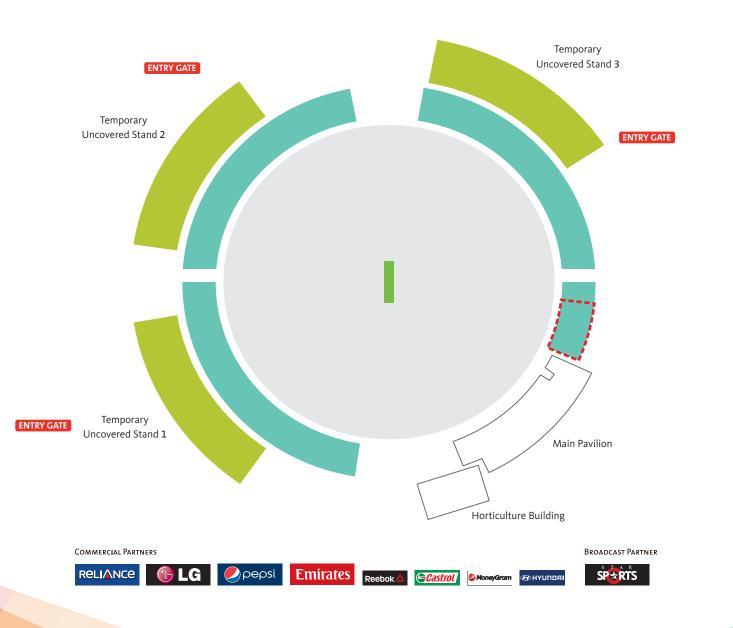

## HAGLEY OVAL

Hagley Park, Christchurch TBC

SATURDAY 14 FEBRUARY 2015 SRI LANKA v NEW ZEALAND

Day

KEY

Category A

General Admission | Grassy embankment

Family Zone (Alcohol Free)

## Please be aware the Hagley Oval is currently under development so this map may be subject to change.

This Venue Map is to be used as a guide only and is not drawn to scale. It provides a representation of the current venue layout for this match and actual venue structures may differ. Seating, price categories, and pitch locations may change at any time prior to the match.