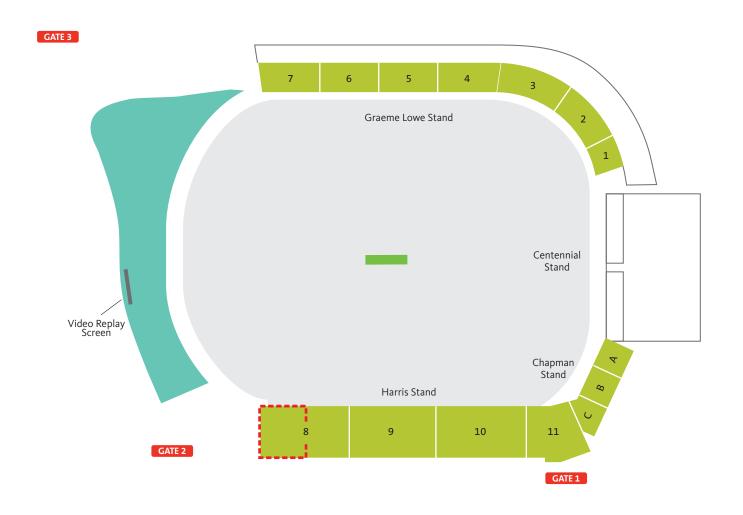

## **MCLEAN PARK**

32 Latham Street, Napier, New Zealand

## **WEDNESDAY 4 MARCH 2015** PAKISTAN v QUALIFIER 4

Day/Night

KEY

Category A

General Admission | Grassy embankment

Family Zone (Alcohol Free)

This Venue Map is to be used as a guide only and is not drawn to scale. It provides a representation of the current venue layout for this match and actual venue structures may differ. Seating, price categories, and pitch locations may change at any time prior to the match.