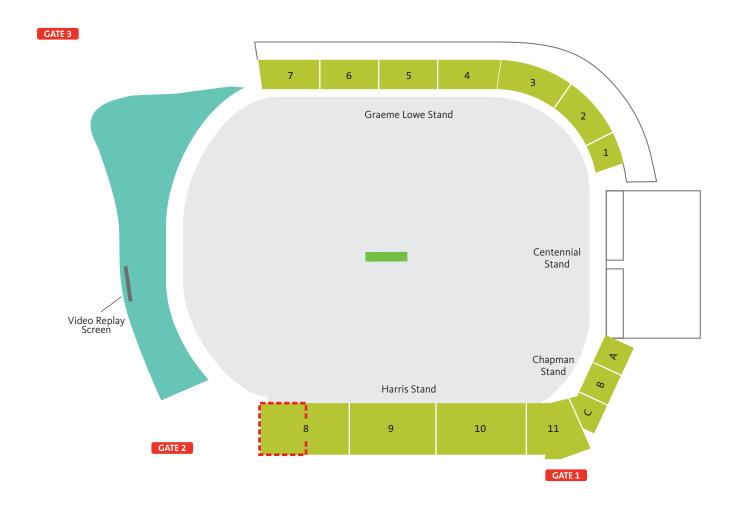

## **MCLEAN PARK**

32 Latham Street, Napier, New Zealand

## SUNDAY 15 MARCH 2015 WEST INDIES v QUALIFIER 4

Day

KEY

Category A

General Admission | Grassy embankment

Family Zone (Alcohol Free)

This Venue Map is to be used as a guide only and is not drawn to scale. It provides a representation of the current venue layout for this match and actual venue structures may differ. Seating, price categories, and pitch locations may change at any time prior to the match.