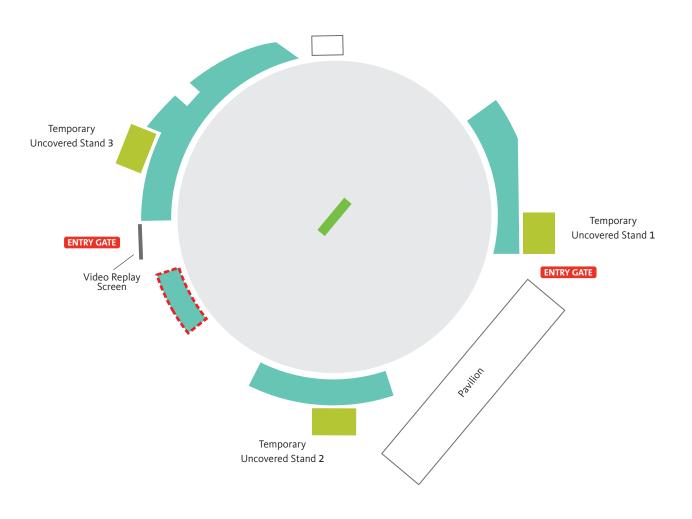

## **SAXTON OVAL**

Saxton Road, Stoke, Nelson, New Zealand

## **THURSDAY 5 MARCH 2015**BANGLADESH v QUALIFIER 3

Day

KEY

Category A

General Admission | Grassy embankment

Family Zone (Alcohol Free)

## Please be aware Saxton Oval is currently under development so this map may be subject to change.

This Venue Map is to be used as a guide only and is not drawn to scale. It provides a representation of the current venue layout for this match and actual venue structures may differ. Seating, price categories, and pitch locations may change at any time prior to the match.