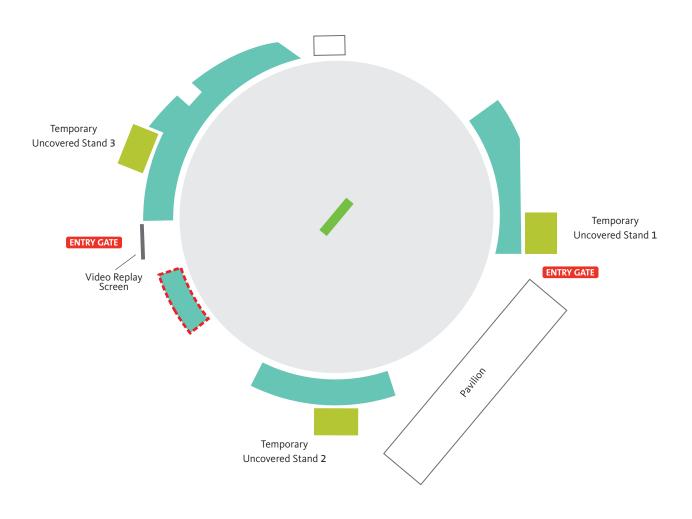

## **SAXTON OVAL**

Saxton Road, Stoke, Nelson, New Zealand

## MONDAY 16 FEBRUARY 2015 WEST INDIES v IRELAND

Day

KEY

Category A

General Admission | Grassy embankment

Family Zone (Alcohol Free)

## Please be aware Saxton Oval is currently under development so this map may be subject to change.

This Venue Map is to be used as a guide only and is not drawn to scale. It provides a representation of the current venue layout for this match and actual venue structures may differ. Seating, price categories, and pitch locations may change at any time prior to the match.