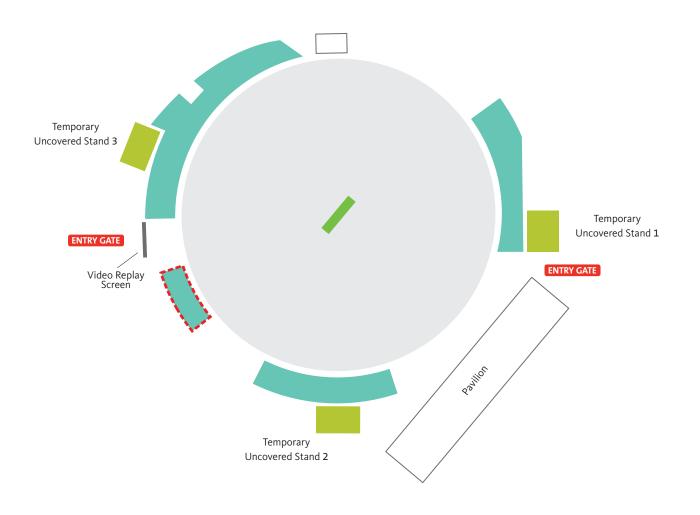

## **SAXTON OVAL**

Saxton Road, Stoke, Nelson, New Zealand

## **THURSDAY 19 FEBRUARY 2015** ZIMBABWE v QUALIFIER 3

Day

## Please be aware Saxton Oval is currently under development so this map may be subject to change.

This Venue Map is to be used as a guide only and is not drawn to scale. It provides a representation of the current venue layout for this match and actual venue structures may differ. Seating, price categories, and pitch locations may change at any time prior to the match.