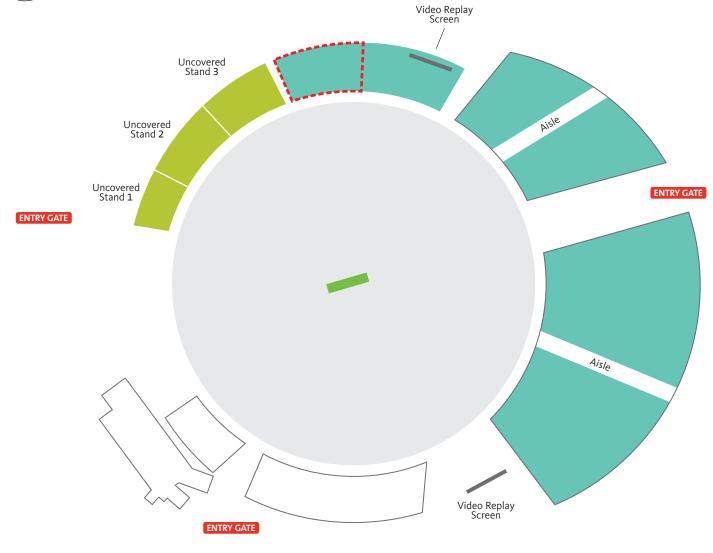

## **SEDDON PARK**

50 Seddon Road, Hamilton, New Zealand

## TUESDAY 10 MARCH 2015 INDIA v IRELAND

Day/Night

KEY

Category A

General Admission | Grassy embankment

Family Zone (Alcohol Free)

This Venue Map is to be used as a guide only and is not drawn to scale. It provides a representation of the current venue layout for this match and actual venue structures may differ. Seating, price categories, and pitch locations may change at any time prior to the match.