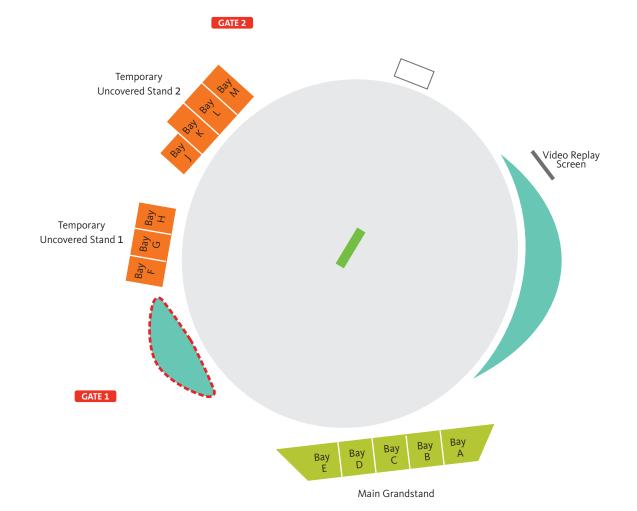

## UNIVERSITY OVAL

20 Logan Park Drive, Dunedin, New Zealand

## THURSDAY 26 FEBRUARY 2015 AFGHANISTAN v QUALIFIER 3

Day

KEY

Category A

Category B

General Admission | Grassy embankment

Family Zone (Alcohol Free)

This Venue Map is to be used as a guide only and is not drawn to scale. It provides a representation of the current venue layout for this match and actual venue structures may differ. Seating, price categories, and pitch locations may change at any time prior to the match.