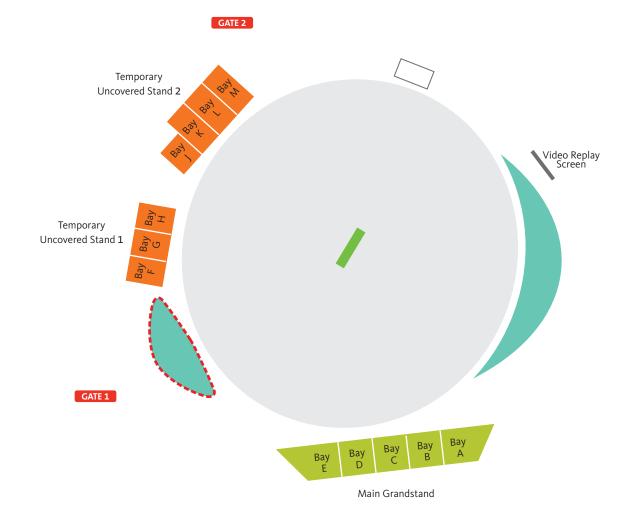

## UNIVERSITY OVAL

20 Logan Park Drive, Dunedin, New Zealand

## TUESDAY 17 FEBRUARY 2015 NEW ZEALAND v QUALIFIER 3

Day

KEY

Category A

Category B

General Admission | Grassy embankment

Family Zone (Alcohol Free)

This Venue Map is to be used as a guide only and is not drawn to scale. It provides a representation of the current venue layout for this match and actual venue structures may differ. Seating, price categories, and pitch locations may change at any time prior to the match.