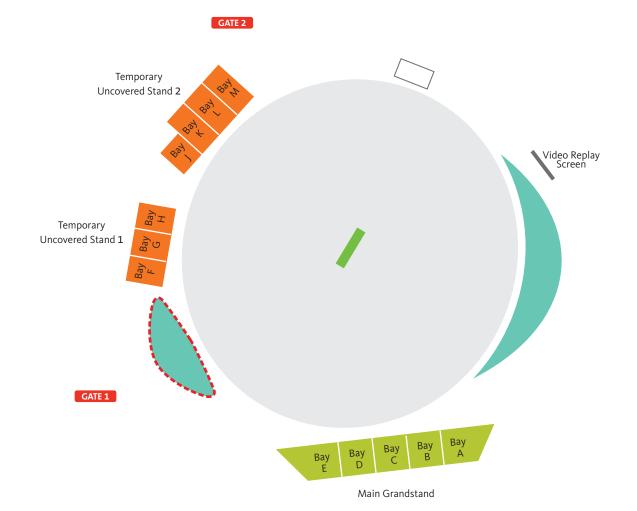

## UNIVERSITY OVAL

20 Logan Park Drive, Dunedin, New Zealand

## SUNDAY 22 FEBRUARY 2015 SRI LANKA v AFGHANISTAN

Day

KEY

Category A

Category B

General Admission | Grassy embankment

Family Zone (Alcohol Free)

This Venue Map is to be used as a guide only and is not drawn to scale. It provides a representation of the current venue layout for this match and actual venue structures may differ. Seating, price categories, and pitch locations may change at any time prior to the match.